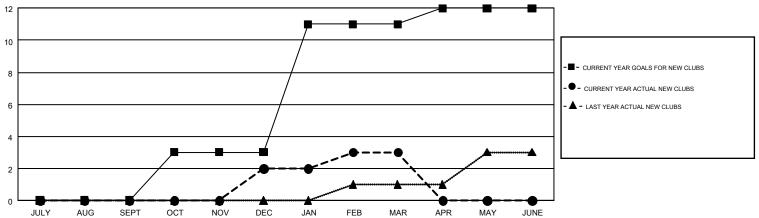

## GOALS AND ACTUAL NEW CLUBS CUMULATIVE

## Multiple District 19

GMT: GORDON ZIEGLER, HOWARD HUDSON

GMT CA NA

| Clubs         |               |           |               | Members               |                           |                         |                                              |  |
|---------------|---------------|-----------|---------------|-----------------------|---------------------------|-------------------------|----------------------------------------------|--|
|               | RESULTS FOR   | 2017-2018 |               | RESULTS FOR 2017-2018 |                           |                         |                                              |  |
| QUARTER       | NEW CLUB GOAL | NEW CLUBS | DROPPED CLUBS | QUARTER               | MEMBER GROWTH NET<br>GOAL | MEMBER GROWTH<br>ACTUAL | DROPPED MEMBERS ACTUAL (including transfers) |  |
| JULY/AUG/SEPT | 0             | 0         | 2             | JULY/AUG/SEPT         | -120                      | 290                     | 519                                          |  |
| OCT/NOV/DEC   | 3             | 2         | 4             | OCT/NOV/DEC           | 98                        | 352                     | 378                                          |  |
| JAN/FEB/MAR   | 8             | 1         | 3             | JAN/FEB/MAR           | 186                       | 397                     | 353                                          |  |
| APR/MAY/JUNE  | 1             | 0         | 0             | APR/MAY/JUNE          | 19                        | 0                       | 0                                            |  |