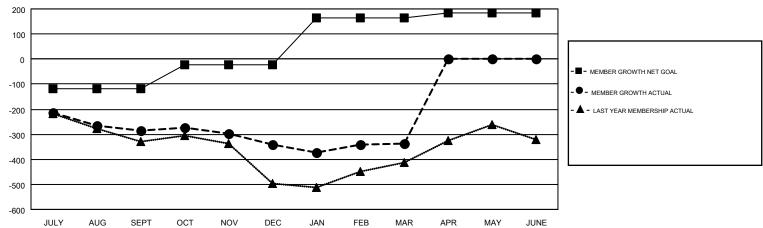

## GOALS AND ACTUAL MEMBERS CUMULATIVE

| DROPPED CLUBS: 9     |             | 254 CLUBS OF 425 ADDED 1 OR MORE<br>NEW MEMBERS | GENDER DISTRIBUTION  MALE 7,090 (62.14%) |                |       |
|----------------------|-------------|-------------------------------------------------|------------------------------------------|----------------|-------|
| DROPPED MEMBERS      |             |                                                 | FEMALE                                   | 4,319 (37.86%) |       |
| DECEASED             | 140         | CLICK HERE FOR CUMULATIVE                       | TOTAL FAMILY UNIT MEMBERS                |                | 2,469 |
| CLUB CANCELLED OTHER | 34<br>1,075 | MEMBERSHIP DATA                                 | FAMILY MEMBERS PAYING HALF DUES          |                | 1,261 |
| TOTAL                | 1,249       |                                                 |                                          |                |       |

## Multiple District 19

GMT: GORDON ZIEGLER, HOWARD HUDSON

GMT CA NA

| Clubs         |               |           |               | Members               |                           |                         |                                              |  |
|---------------|---------------|-----------|---------------|-----------------------|---------------------------|-------------------------|----------------------------------------------|--|
|               | RESULTS FOR   | 2017-2018 |               | RESULTS FOR 2017-2018 |                           |                         |                                              |  |
| QUARTER       | NEW CLUB GOAL | NEW CLUBS | DROPPED CLUBS | QUARTER               | MEMBER GROWTH NET<br>GOAL | MEMBER GROWTH<br>ACTUAL | DROPPED MEMBERS ACTUAL (including transfers) |  |
| JULY/AUG/SEPT | 0             | 0         | 2             | JULY/AUG/SEPT         | -120                      | 290                     | 519                                          |  |
| OCT/NOV/DEC   | 3             | 2         | 4             | OCT/NOV/DEC           | 98                        | 352                     | 378                                          |  |
| JAN/FEB/MAR   | 8             | 1         | 3             | JAN/FEB/MAR           | 186                       | 397                     | 353                                          |  |
| APR/MAY/JUNE  | 1             | 0         | 0             | APR/MAY/JUNE          | 19                        | 0                       | 0                                            |  |